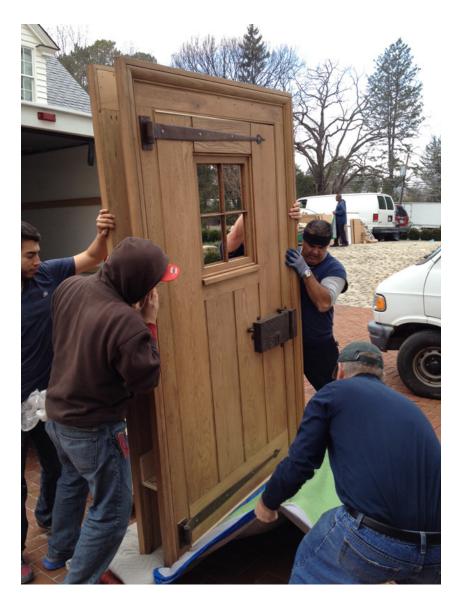

## HANDCRAFTED MODERN WOOD FURNITURE

Custom wine door, casing and backband from select grade antique reclaimed oak being delivered. The purpose of using antique lumber was not to have nail holes, checking and work tracks, but instead to have the door built historically accurate using old growth lumber that would have been available at the time period re ected in the design of the door. JMA, since its founding more than 4 decades ago, has dedicated itself to historic preservation and cultural resources management through continued development of the myriad disciplines that support and promote a holistic approach to saving and preserving our Nation's irreplaceable historic resources.

## "MILNER" RECLAIMED WHITE OAK DOOR

SPECIFIED BY: John Milner Associates (JMA)

MATERIAL: Antique Reclaimed White Oak DIMS: 10" X 3'6" X 1-1/2" THICK

FINISH: Prefinished with clear matte polyurethane