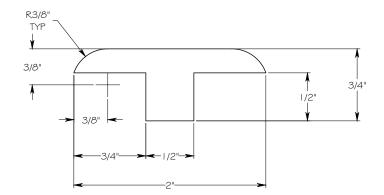

e representative of three standard milling profiles. Custom designs and profiles are available upon request - please provide drawings. Additionally, thickness of grooved ends can be adjusted to 3/4" or 5/8" to match flooring as needed. Contact reSAWN for more information.







Stair Nose Profile #2 - Built up Bull Nose





### TRANSITIONS

The below profiles are representative standard transition profiles. Custom designs and profiles are available upon request - please provide drawings. Contact reSAWN for more information.



| PART No. | `A'  | `В'  | °°, ℃ |
|----------|------|------|-------|
| RST-910  | 3/4" | 1/8" | 14°   |
| RST-911  | 3/4" | 3/8" | 8.5°  |
| RST-912  | 5/8" | 1/8" | 11.3° |
| RST-913  | 5/8" | 3/8" | 5.75° |

#### Reducer - see Part # and dimensions for options



#### **T-molding**

# TRANSITIONS

The below profiles are representative standard transition profiles. Custom designs and profiles are available upon request - please provide drawings. Contact reSAWN for more information.



### Threshold - please advise required width



Wall Base