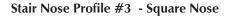

## **NOSING PROFILES**

The below profiles are representative of three standard milling profiles. Custom designs and profiles are available upon request - please provide drawings. Additionally, thickness of grooved ends can be adjusted to 3/4" or 5/8" to match flooring as needed. Contact reSAWN for more information.