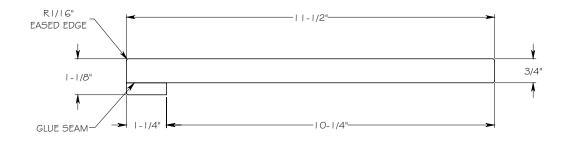

## **STAIR TREAD PROFILES**

The below profiles are representative of three standard milling profiles for stair treads. Custom designs and profiles are available upon request - please provide drawings. Contact reSAWN for more information.

### Stair Tread Profile #1 - Built up Square Nose