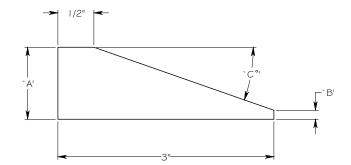

### TRANSITIONS

The below profiles are representative standard transition profiles. Custom designs and profiles are available upon request - please provide drawings. Contact reSAWN for more information.

| PART No. | `A'  | `В'  | °°, ℃ |
|----------|------|------|-------|
| RST-910  | 3/4" | 1/8" | 14°   |
| RST-911  | 3/4" | 3/8" | 8.5°  |
| RST-912  | 5/8" | 1/8" | 11.3° |
| RST-913  | 5/8" | 3/8" | 5.75° |

#### Reducer - see Part # and dimensions for options