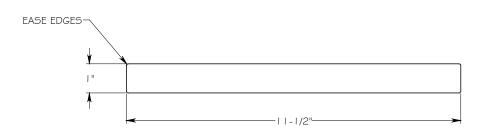

# STANDARD NOSING

## **NOSING PROFILES**

The below profiles are representative of three standard milling profiles. Custom designs and profiles are available upon request - please provide drawings. Additionally, thickness of grooved ends can be adjusted to 3/4" or 5/8" to match flooring as needed. Contact reSAWN for more information.