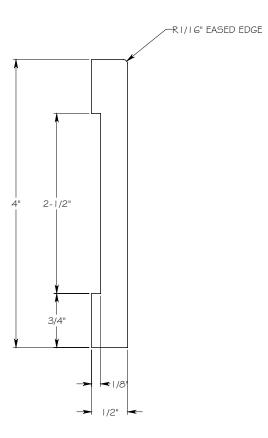

Stair Nose Profile #2 - Built up Bull Nose





### TRANSITIONS

The below profiles are representative standard transition profiles. Custom designs and profiles are available upon request - please provide drawings. Contact reSAWN for more information.



| PART No. | `A'  | `В'  | °°, ℃ |
|----------|------|------|-------|
| RST-910  | 3/4" | 1/8" | 14°   |
| RST-911  | 3/4" | 3/8" | 8.5°  |
| RST-912  | 5/8" | 1/8" | 11.3° |
| RST-913  | 5/8" | 3/8" | 5.75° |

#### Reducer - see Part # and dimensions for options



#### **T-molding**

# TRANSITIONS

The below profiles are representative standard transition profiles. Custom designs and profiles are available upon request - please provide drawings. Contact reSAWN for more information.



### Threshold - please advise required width



Wall Base