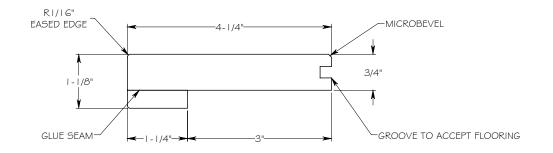

## **NOSING PROFILES**

The below profiles are representative of three standard milling profiles. Custom designs and profiles are available upon request - please provide drawings. Additionally, thickness of grooved ends can be adjusted to 3/4" or 5/8" to match flooring as needed. Contact reSAWN for more information.

Stair Nose Profile #2 - Built up Bull Nose