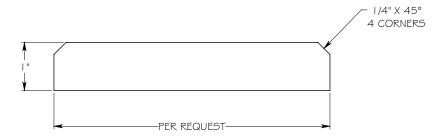

as needed. Contact reSAWN for more information.







Stair Nose Profile #2 - Built up Bull Nose





### TRANSITIONS

The below profiles are representative standard transition profiles. Custom designs and profiles are available upon request - please provide drawings. Contact reSAWN for more information.



| PART No. | `A'  | `В'  | °°, ℃ |
|----------|------|------|-------|
| RST-910  | 3/4" | 1/8" | 14°   |
| RST-911  | 3/4" | 3/8" | 8.5°  |
| RST-912  | 5/8" | 1/8" | 11.3° |
| RST-913  | 5/8" | 3/8" | 5.75° |

#### Reducer - see Part # and dimensions for options



#### **T-molding**

# TRANSITIONS

The below profiles are representative standard transition profiles. Custom designs and profiles are available upon request - please provide drawings. Contact reSAWN for more information.



### Threshold - please advise required width



Wall Base