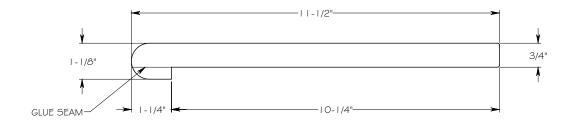

## **STAIR TREAD PROFILES**

The below profiles are representative of three standard milling profiles for stair treads. Custom designs and profiles are available upon request - please provide drawings. Contact reSAWN for more information.

#### Stair Tread Profile #2 - Built up Bull Nose